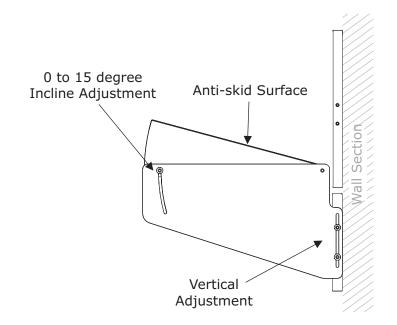

#### Flexibility:

0-15 degree rear incline adjustment as well as 2 1/4 inches (5.7 cm) of vertical adjustment overall to meet your specific application's requirements.